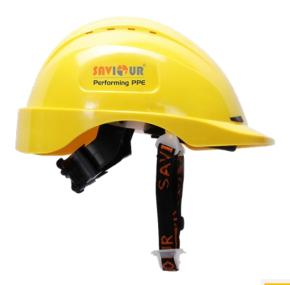

# 'Ratchet Head Band' (HDPE/ABS)

**General Description:** 

Inside Temperature Decreases 6° C to 8° C

Head protection is a must for every type of Manufacturing Facility. It is the basic need of any Industry or Field activity however big or small.

**'Saviour'** Freedom Industrial safety Helmets with ventilation Holes are just the right helmets for such protection requirements as they not only provide complete protection but also are comfortable to wear as they ensure dissipation of heat during extended wear.

MODEL NO: HPSAV-FR-SS1/
HPSAV-FR-ABS

**▼** marketing@suresafety.com

www.suresafety.com

Freedom Helmets with Ventilation Holes are made out of Virgin Grade Engineering Plastic HDPE material. The weight of the Helmet does not exceed 435 gms. The inner dimensions of the shell are between 520 to 600 mm.

They incorporate Aero-Dynamic design [Ergonomic] for comfort of user and have an extended nape for increased neck protection. 15 nos. Ventilation Holes are provided on Front, Back, sides and top of the Shell for easy flow of air to the Head portion for the comfort of the user. Frontal openings come with covers to protect against rain, water & excessive air when

required. They are provided with 8 point Textile suspension made out of good Nylon Material with adjustable Nape Strap for user adjustment. Inner suspension is of 25 mm width for proper strength and functioning.

It has Chin strap of 19 mm width for proper fitment onto the shell and Head and is provided with Chin Cup made up of virgin grade LDPE for adjustment and proper snug fitting on the Chin for more safety.