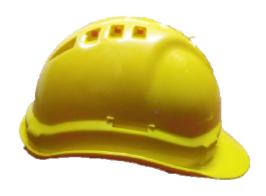

**'Saviour'** Freedom Industrial safety Helmets with ventilation Holes are just the right helmets for such protection requirements as they not only provide complete protection but also are comfortable to wear as they ensure dissipation of heat during extended wear.

MODEL NO: HPSAV-FR-SS1/
HPSAV-FR-ABS

**▼** marketing@suresafety.com

www.suresafety.com

Freedom Helmets with Ventilation Holes are made out of Virgin Grade Engineering Plastic HDPE material. The weight of the Helmet does not exceed 435 gms. The inner dimensions of the shell are between 520 to 600 mm.

They incorporate Aero-Dynamic design [Ergonomic] for comfort of user and have an extended nape for increased neck protection. 15 nos. Ventilation Holes are provided on Front, Back, sides and top of the Shell for easy flow of air to the Head portion for the comfort of the user. Frontal openings come with covers to protect against rain, water & excessive air when