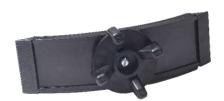

# with Ratchet

They are provided with 6 point suspension made out of virgin grade LLDPE Material with adjustable Nape Strap for user adjustment. It comes with a Chin strap of 19 mm width for proper fitment onto the shell and Head. Sweat Band made out of soft PU material is compatible to Skin and comes with high absorbent properties for maximum sweat absorption. Sweat Band is designed for snug fit to the forehead for maximum comfort and adjusts to contours of different users.

required. They are provided with 8 point Textile suspension made out of good Nylon Material with adjustable Nape Strap for user adjustment. Inner suspension is of 25 mm width for proper strength and functioning.