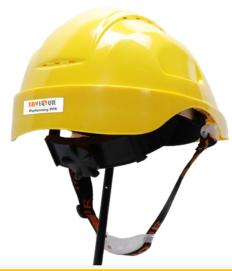

# 'Ratchet Head Band' (HDPE/ABS)

**General Description:** 

Inside Temperature Decreases 6° C to 8° C

Head protection is a must for every type of Manufacturing Facility. It is the basic need of any Industry or Field activity however big or small.

**'Saviour'** Freedom Industrial safety Helmets with ventilation Holes are just the right helmets for such protection requirements as they not only provide complete protection but also are comfortable to wear as they ensure dissipation of heat during extended wear.

MODEL NO: HPSAV-FR-SS1/
HPSAV-FR-ABS

**▼** marketing@suresafety.com

www.suresafety.com

Freedom Helmets with Ventilation Holes are made out of Virgin Grade Engineering Plastic HDPE material. The weight of the Helmet does not exceed 435 gms. The inner dimensions of the shell are between 520 to 600 mm.

They incorporate Aero-Dynamic design [Ergonomic] for comfort of user and have an extended nape for increased neck protection. 15 nos. Ventilation Holes are provided on Front, Back, sides and top of the Shell for easy flow of air to the Head portion for the comfort of the user. Frontal openings come with covers to protect against rain, water & excessive air when

required. They are provided with 8 point Textile suspension made out of good Nylon Material with adjustable Nape Strap for user adjustment. Inner suspension is of 25 mm width for proper strength and functioning.

It has Chin strap of 19 mm width for proper fitment onto the shell and Head and is provided with Chin Cup made up of virgin grade LDPE for adjustment and proper snug fitting on the Chin for more safety.