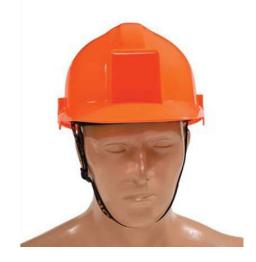

**'Saviour'** Tough Hat Industrial safety Helmets are just the right helmets for such protection requirements as they provide complete Head protection and are also comfortable to wear.

MODEL NO:

**HP-THR** 

 **■ marketing@suresafety.com** 

www.suresafety.com

**'Saviour'** Tough Hat Helmets are made out of Virgin Grade UV stabilized HDPE material resistant to Impact, Heat and Chemicals. The weight of the Helmet does not exceed 325 gms. The inner dimensions of the shell are between 520 to 600 mm. They incorporate Ergonomic design for comfort of user and come with special structure brim design.

They are provided with 6 point suspension made out of virgin grade LLDPE Material with adjustable Nape Strap for user adjustment. It comes with a Chin strap of 19 mm width for proper fitment onto the shell and Head. Sweat Band made out of soft PU material is compatible to Skin and comes with high absorbent properties for maximum sweat absorption. Sweat Band is designed for snug fit to the forehead for maximum comfort and adjusts to contours of different users.