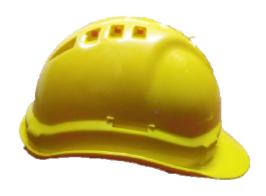

'Saviour' Industrial safety Helmets are just the right helmets for such protection requirements as they provide complete Head protection and are also comfortable to wear.

MODEL NO:

**HP-WVR** 

info@suresafety.com

 info@suresafety.com

@ www.suresafety.com

Saviour' Wind Helmets are made out of Virgin Grade UV stabilized HDPE material resistant to Impact, Heat and Chemicals. The weight of the Helmet does not exceed 325 Gms. The inner dimensions of the shell are between 520 to 600 mm.

They incorporate Ergonomic design for comfort of user and come with special structure brim design. They are provided with 4 point suspension made out of virgin grade LLDPE Material with adjustable Nape Strap for user adjustment. The Helmet incorporates 8 point Ventilation Ports for easing heat at Skull area.