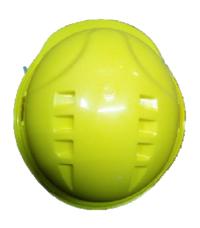

**'Saviour'** Tough Hat Industrial safety Helmets are just the right helmets for such protection requirements as they provide complete Head protection and are also comfortable to wear.

MODEL NO:

**HP-THR** 

 **■ marketing@suresafety.com** 

www.suresafety.com

**'Saviour'** Tough Hat Helmets are made out of Virgin Grade UV stabilized HDPE material resistant to Impact, Heat and Chemicals. The weight of the Helmet does not exceed 325 gms. The inner dimensions of the shell are between 520 to 600 mm. They incorporate Ergonomic design for comfort of user and come with special structure brim design.

They are provided with 6 point suspension made out of virgin grade LLDPE Material with adjustable Nape Strap for user adjustment. It comes with a Chin strap of 19 mm width for proper fitment onto the shell and Head. Sweat Band made out of soft PU material is compatible to Skin and comes with high absorbent properties for maximum sweat absorption. Sweat Band is designed for snug fit to the forehead for maximum comfort and adjusts to contours of different users.